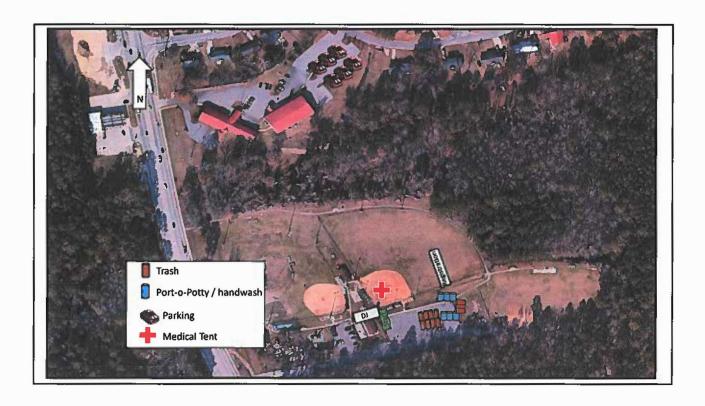

#### Driven to Lead 5K/10K Fundraiser Run

The event will start and finish at Edward Mendoza Park. Participants will start in the parking lot and run to the turnaround point at the intersection of Manchester and Little River Rd. Runners will then follow the sidewalk around the athletic fields to the respective end points. Water points will be stationed at the start/finish line. Trained paramedic volunteers will be on-site for medical coverage support.

WHO: Runners / walkers / road marchers

WHAT: 5K/10K Fundraiser Run

WHEN: 09:00 - 12:00 / 31 May 2025

WHERE: Edward Mendoza Park, 1774 Little River Rd. Spring Lake, NC 28390.

WHY: The athletic fields at Edward Mendoza Park lack funding, care, and support due to competing city/county fiscal priorities. The lack of safe and adequate athletic fields for children within the community restrict their ability to participate in safe and healthy activities. The location appears abandoned as it lacks proper field maintenance, thus creating a breeding ground for crime and vandalism. This run is a fundraiser and proceeds from this event will be used to renovate the athletic fields and provide children a suitable place for young athletes to play sports.