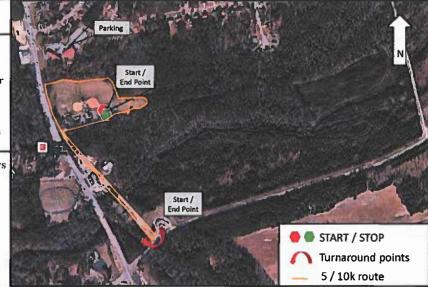

#### Driven to Lead 5K/10K Fundraiser Run

The event will start and finish at Edward Mendoza Park. Participants will start in the parking lot and run to the turnaround point at the intersection of Manchester and Little River Rd. Runners will then follow the sidewalk around the athletic fields to the respective end points. Water points will be stationed at the start/finish line. Trained paramedic volunteers will be on-site for medical coverage support.

WHO: Runners / walkers / road marchers

WHAT: 5K/10K Fundraiser Run

WHEN: 09:00 - 12:00 / 31 May 2025

WHERE: Edward Mendoza Park, 1774 Little River Rd. Spring Lake, NC 28390.

WHY: The athletic fields at Edward Mendoza Park lack funding, care, and support due to competing city/county fiscal priorities. The lack of safe and adequate athletic fields for children within the community restrict their ability to participate in safe and healthy activities. The location appears abandoned as it lacks proper field maintenance, thus creating a breeding ground for crime and vandalism. This run is a fundraiser and proceeds from this event will be used to renovate the athletic fields and provide children a suitable place for young athletes to play sports.