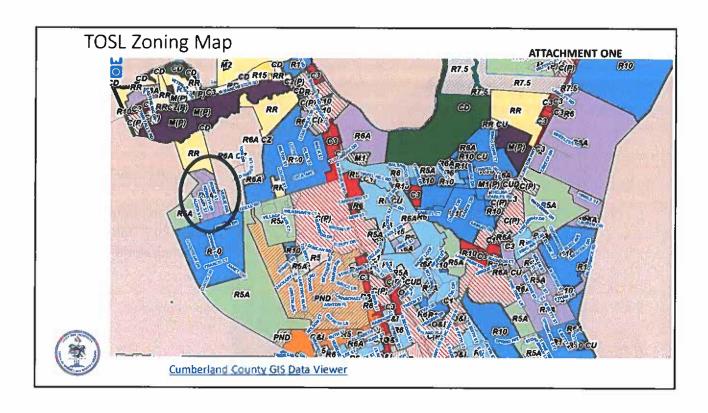

**Action:** Motion to approve dissolving the Business Registration for Town Business Ordinance.

**Motion by:** Commissioner Palacios **Second by:** Mayor Pro Tem Cooper

Vote: Unanimous

c. <u>Board to Discuss Planning and Manufactured Housing – Town Manager Jon Rorie</u> – Mr. Rorie led a discussion on planning and manufactured housing in the Town. He presented a zoning map highlighting areas zoned as R6A, which permits manufactured homes by right. Mr. Rorie explained the challenges associated with these zones, including their state of disrepair and the impact on property values. Mr. Rorie discussed recent state legislation that limited the Town's ability to down-zone properties and reduce density. He suggested the need for a comprehensive approach to addressing R6A zoning, potentially engaging planning agencies to explore options for encouraging homeownership and raising community standards. He also touched on the impact of the recent property revaluation on the Town's budget, explaining how increased property values would affect tax revenue and the challenges of balancing new income against increased expenses and reduced sales tax distribution from the County.

(A copy of the Presentation is hereby incorporated by reference and made a part of these minutes – see Attachment One.)

d. <u>Resolution 2025-01 the Board of Commissioners of the Town of Spring Lake Adopting the Electronic Records and Imaging Policy & Procedures – Town Clerk Carly Autry – Ms. Autry presented Resolution 2025-01 for adopting an Electronic Records and Imaging Policy & Procedures. She explained that this policy was necessary for the Town to move towards a more paperless approach while complying with state retention schedules. Ms. Autry recommended approving the Resolution to submit to the North Carolina Department of Natural and Cultural Resources (DNCR) for their records.</u>